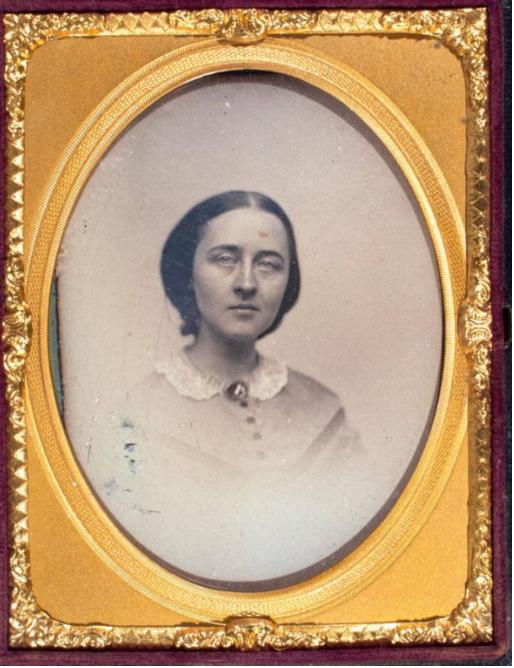

## Title Mrs. John Allen

Date about 1855

Primary Maker Unknown

Medium Photography; daguerreotype on silver-coated copper plate under glass

with brass mat in paper-covered wooden case with burgandy velvet pad

## **Basic Detail Report**

Description Bust-length portrait of a woman wearing a dress with a lace collar

and a brooch. The brass mat is oval with a textured border and and decorative

frame. The dark red velvet pad is plain. The case has a pebbled surface within a