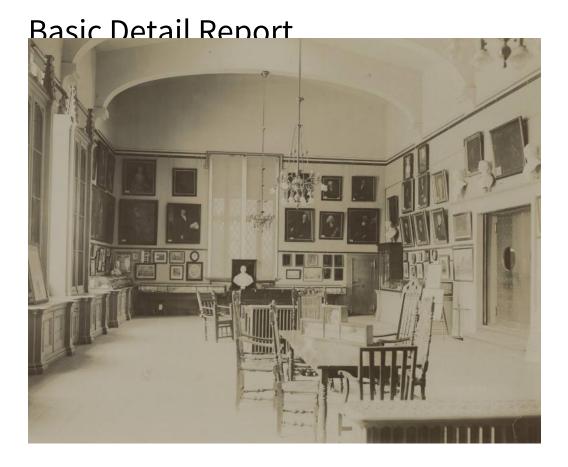

## **Atheneum**

Date 1895

Primary Maker Unknown

Medium Photography; albumen print on paper on cardboard mount

Description Framed paintings, prints, plaster busts, and artifacts are displayed in a large room. Most paintings are portraits; some prints appear to be landscapes. Display cases line the back wall. Chandeliers hang from the ceiling. Wooden chairs surround wooden tables. A door in the back right corner of the room appears to lead to a vault. A swinging door with an oval window is at the right.