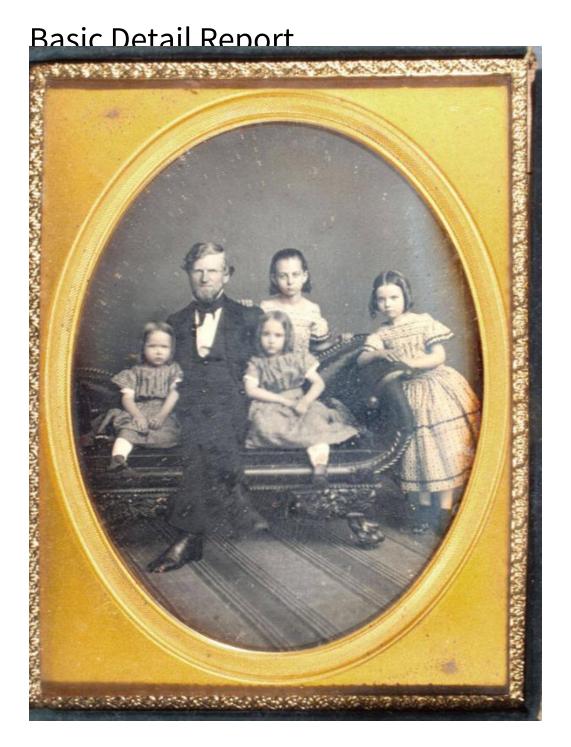

## Title John Allen and Family

Date 1864-1865

Primary Maker Unknown

Medium Photography; daguerreotype on silver-coated copper plate under glass with gilt mat in paper-covered wooden case with embossed green velvet pad

## **Basic Detail Report**

Description Portrait of a man sitting on a sofa between two very young girls. Two additional girls are standing, one behind the sofa, and one at the right, leaning on the arm of the sofa. The mat is oval with a patterned border. The dark green pad has a strap-work design. The case has a four-lobed design surrounded a central oval; there is a foliate border against a patterned background. Front and back covers are the same.