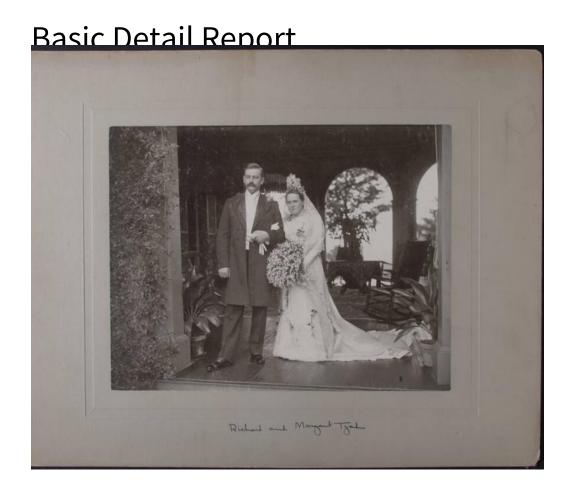

## Title Richard and Margaret Tjader

Date 1899

Primary Maker Harriet V. S. Thorne

Medium Photography; gelatin silver print on paper on cardboard mount Description Full-length, frontal portrait of a man and woman, probably a bride and groom, taken on their wedding day. The couple stands arm-in-arm on a porch, the furnishings of which are visible in the background. She is wearing a white dress and holding a large bouquet, while he is wearing a suit and bow-tie. Dimensions Primary Dimensions (image height x width):  $10\,1/8\,x\,13\,1/8$ in. (25.7 x 33.3cm) Sheet (height x width):  $10\,1/8\,x\,13\,1/8$ in. (25.7 x 33.3cm) Mount (height x width):  $16\,x\,20$ in. (40.6 x 50.8cm)