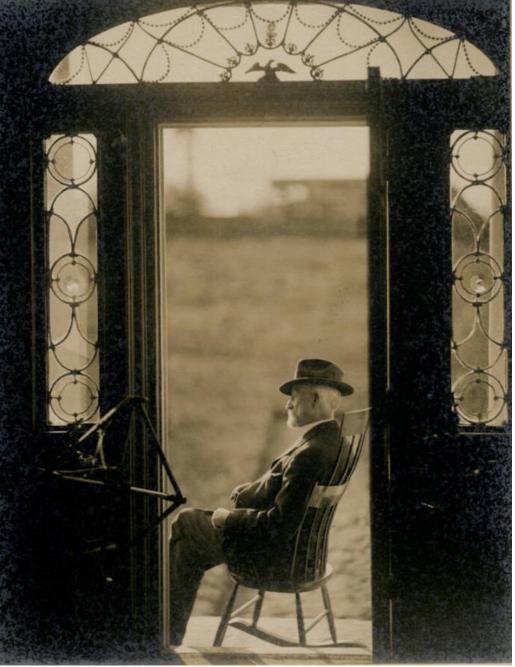

## Title Jonathan Thorne in Rocker Outside Studio Door

Date about 1915

Primary Maker Harriet V. S. Thorne

Medium Photography; gelatin silver print on paper in window mat

Description A man is sitting in a rocking chair right outside an open door. The

entire entranceway, with leaded glass window panels on either side of and a

## **Basic Detail Report**

transom light above the door, is seen in silhouette and frames the subject. He is

wearing a suit and a hat, and his face is seen in profile. The background is

blurred.

Dimensions Primary Dimensions (image height x width): 9 9/16 x 7 5/8in. (24.3 x