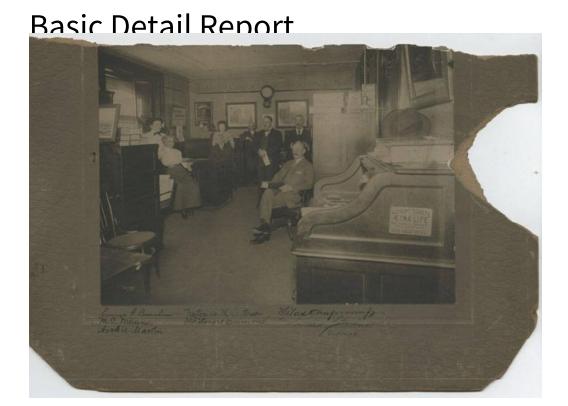

## Title Silas Chapman and Employees in Office

Date before 1913

Primary Maker Unknown

Medium Photography; gelatin silver print on paper on cardboard mount

Description Three women and four men pose in the interior of an office,
surrounded by desks, filing cabinets, and other office furniture. A bentwood
chair is in the foreground. Framed prints, posters, and a clock are on the wall
and a decorative frieze runs beneath the ceiling. Posters and signs read: "British
/ America" "Hanover / Fire / Insurance Co. / New York" "Accident Tickets / Aetna
Life / For Sale Here."