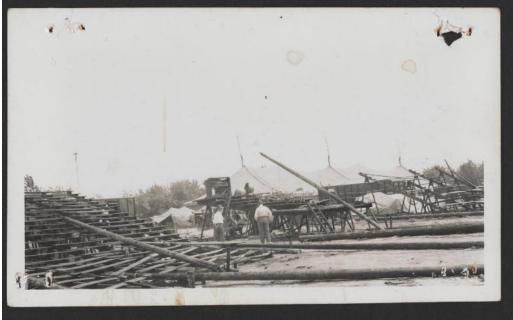

## Title Hartford Circus Fire: Ruins of Bleachers and Band Stand

Date July 6, 1944

Primary Maker Unknown

Medium Photography; gelatin silver print on paper

Description Two men stand in what would have been the interior of the circus tent, looking at the ruins of what appears to have been the band stand. Wooden steps lead up to a platform with folding metal chairs and other debris on it. The ruins of bleachers are in the foreground. A smaller tent and trees are in the background.