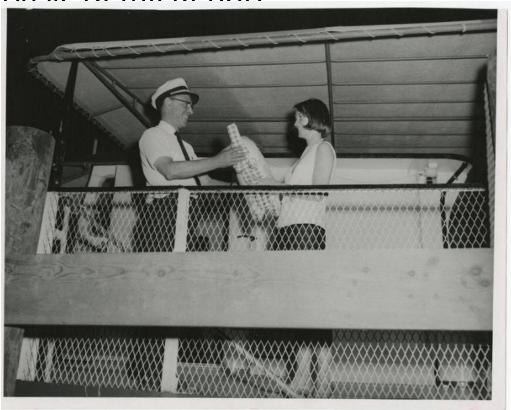

## Title Connie Trent and Captain Mitchell on the Dolly Madison

Date 1965

Primary Maker Unknown

Medium Photography; gelatin silver print on paper

Description A woman wearing a sleeveless blouse and a necklace presents a large stuffed animal, apparently an elephant, to a man wearing a uniform cap, shirt, necktie, and eyeglasses. They both are smiling. They stand on the deck of a boat with a canvas awning overhead. The sky is dark and it appears to be night. Dimensions Primary Dimensions (image height x width): 7 1/2 x 9 1/2in. (19.1 x 24.1cm) Sheet (height x width): 7 3/4 x 10in. (19.7 x 25.4cm)