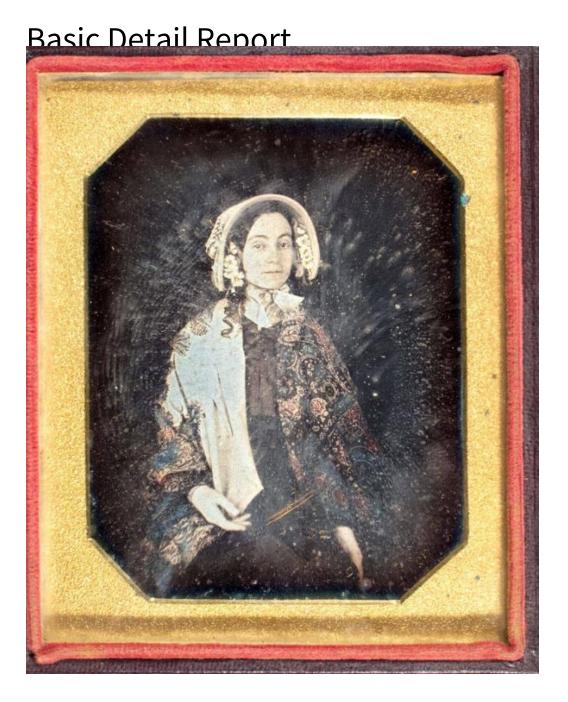

Title Mrs. John Allen

Date about 1845

Primary Maker Unknown

Medium Photography; daguerreotype on silver-coated copper plate under glass with brass mat in paper-covered wooden case with pink silk pad

Description Portrait of a young woman wearing a bonnet decorated with flowers, a dress and a shawl. The brass mat is octagonal and has a pebbled

## **Basic Detail Report**

surface. The red silk pad is plain. The upper case has a starburst pattern

surrounded by an oval within a geometic border. The lower case is undecorated.

Dimensions Primary Dimensions (height x width): 3 3/8 x 2 1/8in. (8.6 x 5.4cm)