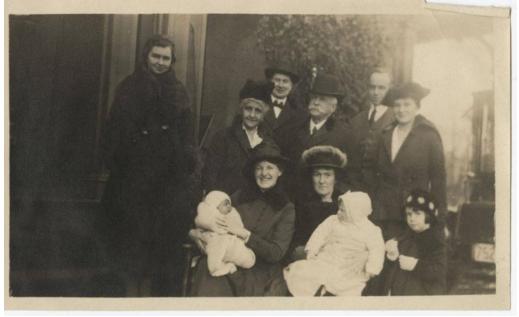

## Title Atwood Collins and William Hamersley and their Families

Date before 1918

Primary Maker Unknown

Medium Photography; gelatin silver print on paper

Description A large extended family poses for a group portrait outside a building, probably a house. Three men stand in the back. One man is elderly and has a mustache. Three women are standing and two women are seated in the foreground, each holind an infant. A young child, apparently a young girl, stands in the right foreground. Some women have fur trim on their coats or hats. Dimensions Primary Dimensions (height x width): 3 1/8 x 5 3/8in. (7.9 x 13.7cm) Sheet (height x width): 3 7/8 x 5 3/4in. (9.8 x 14.6cm)