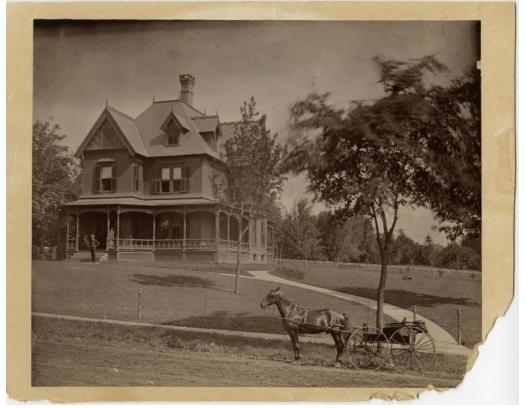

**Basic Detail Report** 

Title Dunham House, 1030 Asylum Avenue, Hartford

Date 1880-1900

Primary Maker Unknown

Medium Photography; gelatin silver print on paper on cardboard mount

Description A large frame house has a wrap around porch, half-timbering in the gable, vergeboards, and louvered shutters. Two woman stnad on the porch. A man standing in front of the house. Young trees are in the grassy lawn. A wire fence and a paved sidewalk line the dirt street. A horse and carriage is at the side of the the road.