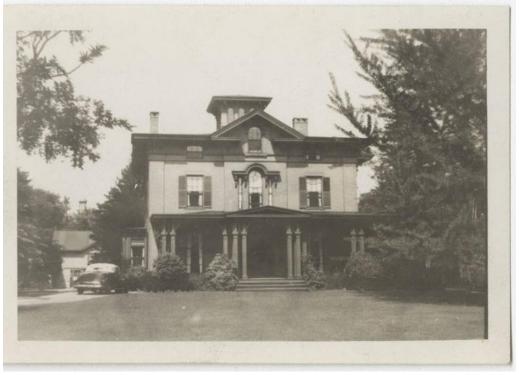

**Rasic Detail Report** 

Title 1010 Asylum Avenue, Hartford

Date 1910-1940

Primary Maker Unknown

Medium Photography; gelatin silver print, on paper on paper mount

Description An Italinate frame house has a squarae tower and a central gable above a Palladian window. Shrubs grow beside the porch, which is supported by paired columns. A grassy lawn is in the foreground. An automobile is parked in a paved driveway at the left.