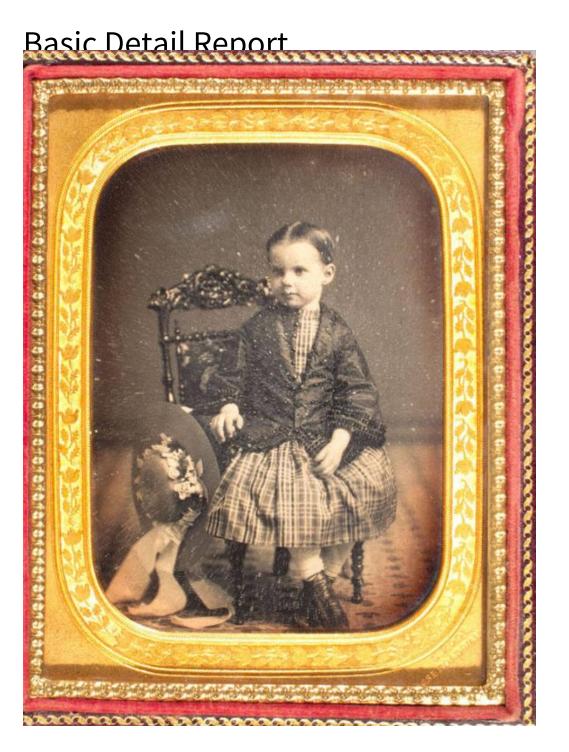

## Title Child of John Allen

Date after 1851

Primary Maker Samuel Root

Medium Photography; daguerreotype on silver-coated copper plate under glass

with gilt mat in paper-covered wooden case with embossed red velvet pad

## **Basic Detail Report**

Description Portrait of a young girl seated on a carved wooden chair wearing a jacket over a plaid dress. A hat trimmed with artificial flowers is beside her. The mat is rectangular with rounded corners and a floral border. The red velvet pad has a flower in the center and a border of leaves and vines. The case has flowers in the center and a border of leaves and strapwork. Dimensions Primary Dimensions (height x width):  $35/16 \times 27/16$ in. ( $8.4 \times 6.2$ cm) Plate (height x width):  $41/8 \times 33/16$ in. ( $10.5 \times 8.1$ cm) Other (height x width):  $411/16 \times 311/16 \times 1/2$ in. ( $11.9 \times 9.4 \times 1.3$ cm)