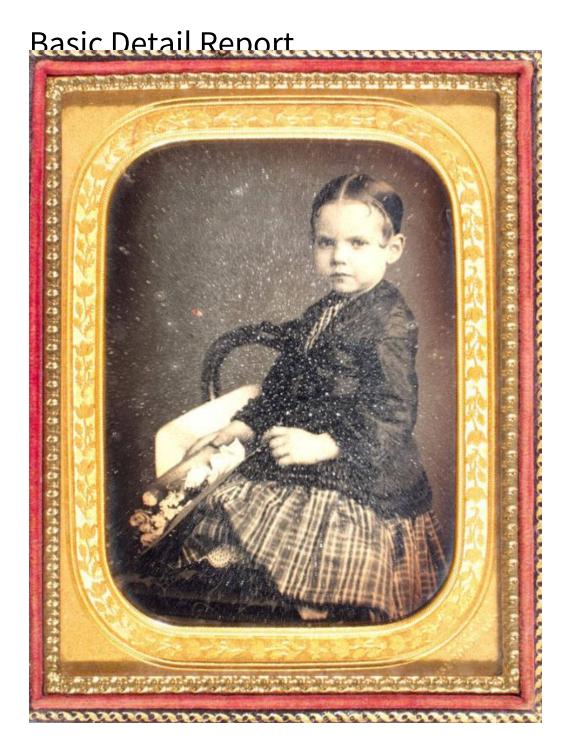

## Title Child of John Allen

Date after 1851

Primary Maker Samuel Root

Medium Photography; daguerreotype on silver-coated copper plate under glass with gilt mat in paper-covered wooden case with embossed red velvet pad

## **Basic Detail Report**

Description Portrait of a young girl seated sideways in a wooden chair. She is wearing a jacket over a plaid dress and is holding a hat trimmed with artificial flowers on her lap. The mat is rectangle with rounded corners and a floral boarder. The red velvet pad has flowers in the center and a border of leaves and vines. The case has a floral design in the center and a border of leaves and strapwork.