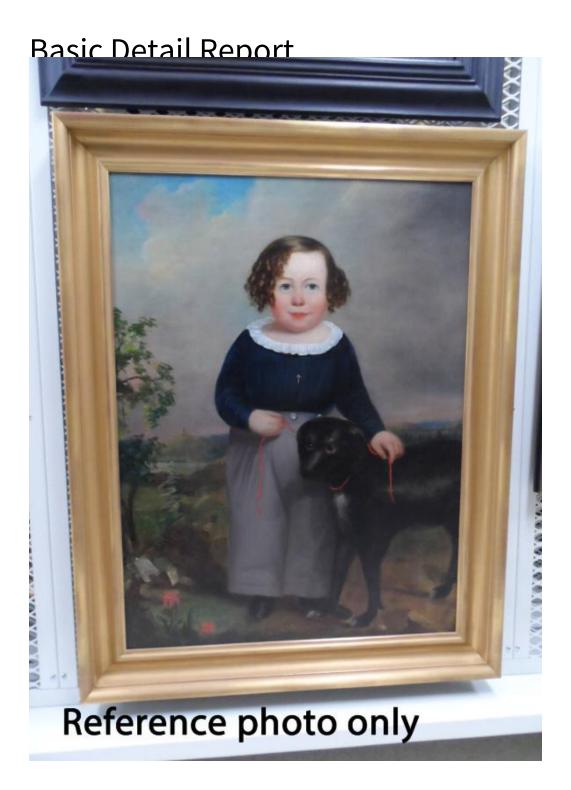

## **Title Charles Ebenezer Richardson**

Date 1844

Primary Maker Amasa Hewins

Medium Painting; oil on canvas

## **Basic Detail Report**

Description Framed full-length portrait of a young boy, about 3 or 4 years of age.

He has brown ringlets and blue eyes, and is wearing a blue shirt with ruffled neckline and gray trousers. He is holding the red leash of a dog that is standing at the right. Trees are in the background. Frame is modern gilt.