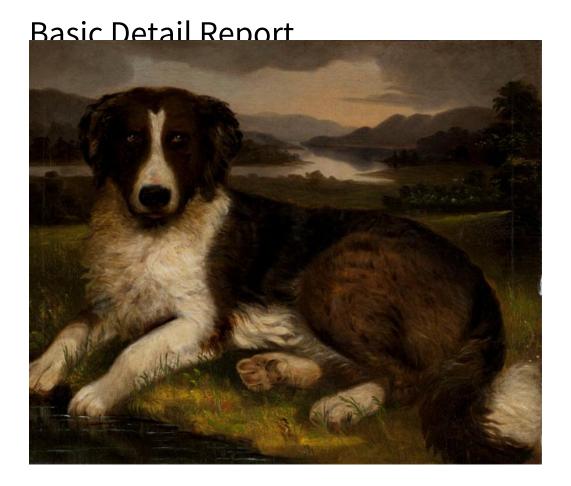

## Title Portrait of a Dog

Primary Maker Unknown

Medium Painting; oil on canvas

Description Portrait of a dog. The dog has brown eyes and a brown face with a white blaze on his muzzle running up between his eyes and ending a bit above them. His chest and front legs are white, as are his stomach and the tip of his bushy tail. The rest of his fur is brown. The dog is lying on the ground, with his front paws almost in a pool of water. In the background is a winding river running between hills. Several trees are at the right. The background has a dull sunset glow, there are some clouds in the sky. The painting is framed in a brown frame.