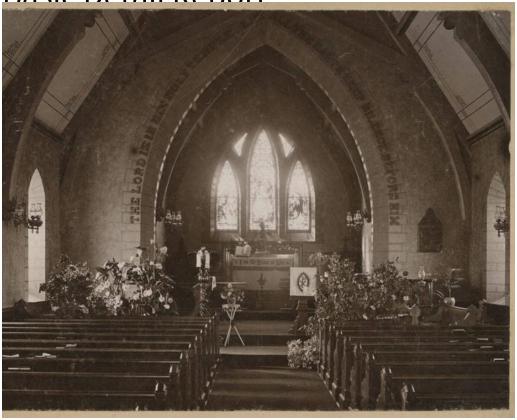

**Basic Detail Report** 

Title Interior of St. Paul's Episcopal Church, Windsor Locks, Conn.

Date late 19th century

Primary Maker Unknown

Medium Photography; ablumen print on paper on cardboard mount

Description Interior of a gothic revival church is decorated with flowers. An inscription over the apse reads: "THE LORD IS IN HIS HOLY TEMPLE. LET ALL THE EARTH KEEP SILENCE BEFORE HIM." An inscription on the altar reads: "I AM THE BREAD OF LIFE." Lamps appear to be oil lamps or gas lights.