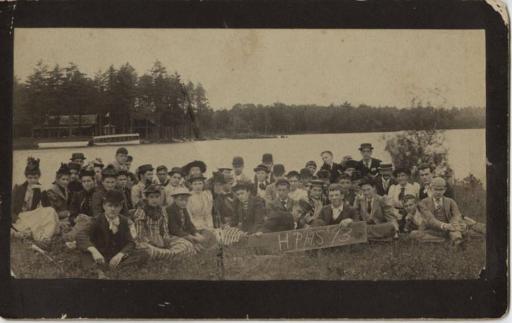

## Grove

Date 1893

Primary Maker Arthur R. Thompson

Medium Photography; albumen print on paper on cardboard mount

Description A large group of young men and women are seated in a field on the

shore of a lake. All wear hats or caps. Two boys are holding a sign that reads:

"HPHS '93". A dock, a gazebo, a motor launch and what appears to be a picnic

pavilion are in the background.

Dimensions Primary Dimensions (image height x width): 4 x 7 3/4in. (10.2 x 19.7

cm) Sheet (height x width): 4 x 7 3/4in. (10.2 x 19.7cm) Mount (height x width): 5 1