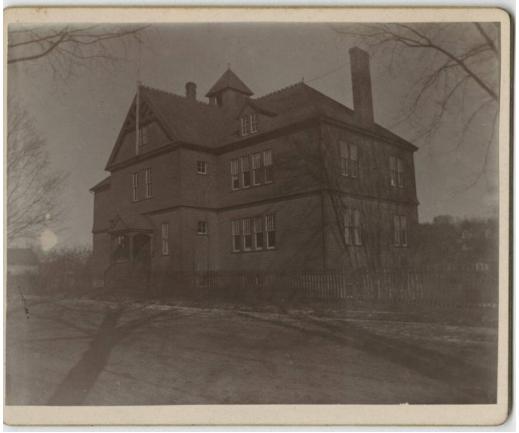

## Title Old High School, New Hartford

decorations in the gable, a cupola, and a tall chimney.

Date late 19th century

Primary Maker Unknown

Medium Photography; albumen print on paper on cardboard mount

Description Shadows of leafless trees are in the foreground of a view of large

frame school building with projecting center bay, a small porch with half-timber

Dimensions Primary Dimensions (image height x width):  $3\ 3/4\ x\ 4\ 15/16$ in. (9.5 x 12.5cm) Sheet (height x width):  $3\ 3/4\ x\ 4\ 15/16$ in. (9.5 x 12.5cm) Mount (height x width):  $4\ 1/4\ x\ 5\ 1/8$ in. (10.8 x 13cm)