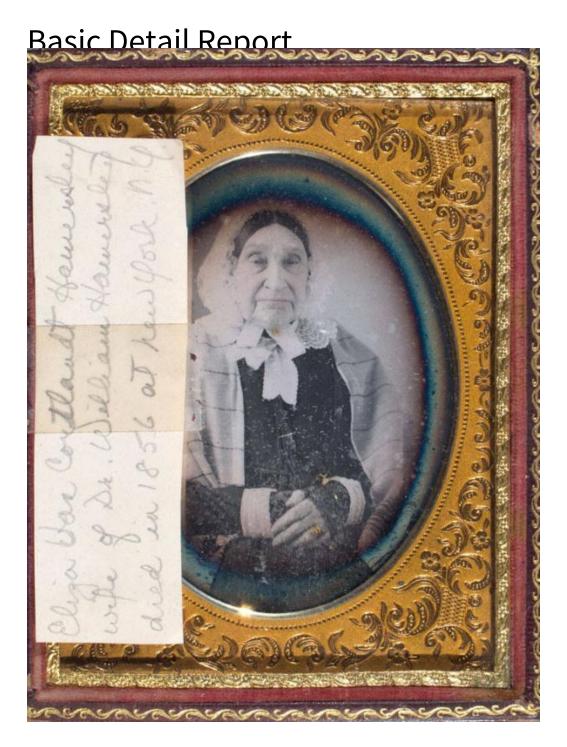

## Title Elizabeth van Cortlandt Hamersley

Date before 1856

Primary Maker Unknown

Medium Photography; daguerreotype on silver-coated copper plate under glass

with gilt mat in paper-covered wooden case

## **Basic Detail Report**

Description Half-length portrait of an elderly woman sitting down with her

hands in her lap. She is wearing a bonnet, a plaid shawl, and half-gloves, which

leave her fingers uncovered. The mat is oval with a floral design. The case has an

oval design in the center with vines in each corner.

Dimensions Primary Dimensions (height x width): 3 5/16 x 2 9/16in. (8.4 x 6.5cm)

Plate (height x width): 4 3/16 x 3 3/16in. (10.6 x 8.1cm) Other (height x width): 4 11