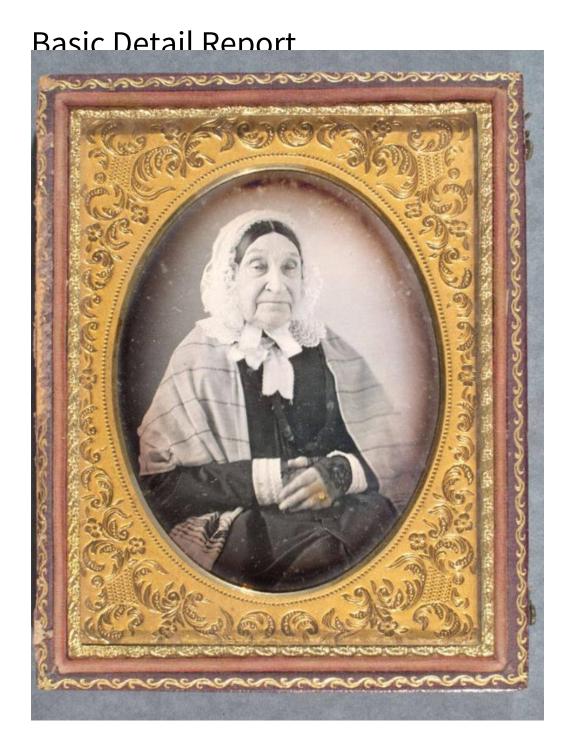

## **Basic Detail Report**

Description Half-length portrait of an elderly woman sitting down with her

hands in her lap. She is wearing a bonnet, a plaid shawl, and half-gloves, which

leave her fingers uncovered. The mat is oval with a floral design. The case has an

oval design in the center with vines in each corner.

Dimensions Primary Dimensions (height x width): 3 1/4 x 2 1/2in. (8.3 x 6.4cm)

Plate (height x width): 4 3/16 x 3 3/16in. (10.6 x 8.1cm) Other (height x width): 4 11