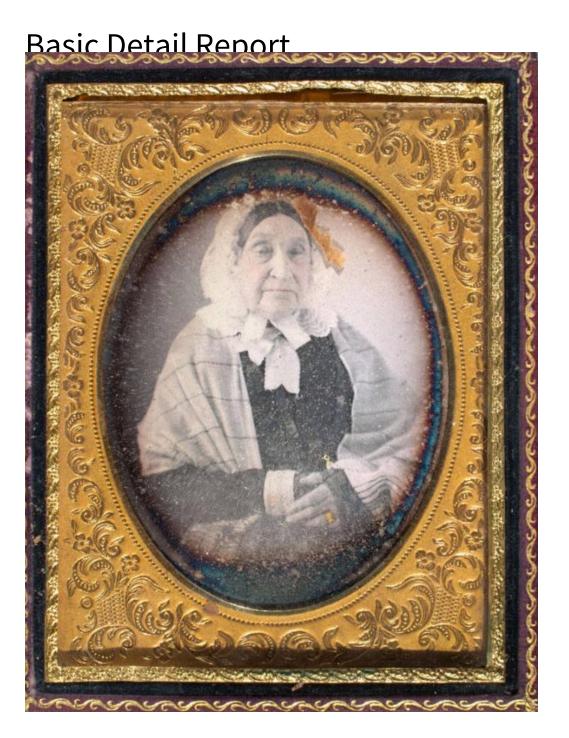

## **Basic Detail Report**

Description Half-length portrait of an elderly woman sitting down with her

hands in her lap. She is wearing a bonnet, a plaid shawl, and half-gloves, which

leave her fingers uncovered. The mat is oval with a floral design. The case has an

oval design in the center with vines in each corner.

Dimensions Primary Dimensions (height x width): 3 1/4 x 2 1/2in. (8.3 x 6.4cm)

Plate (height x width): 4 3/16 x 3 3/16in. (10.6 x 8.1cm) Other (height x width): 4 11