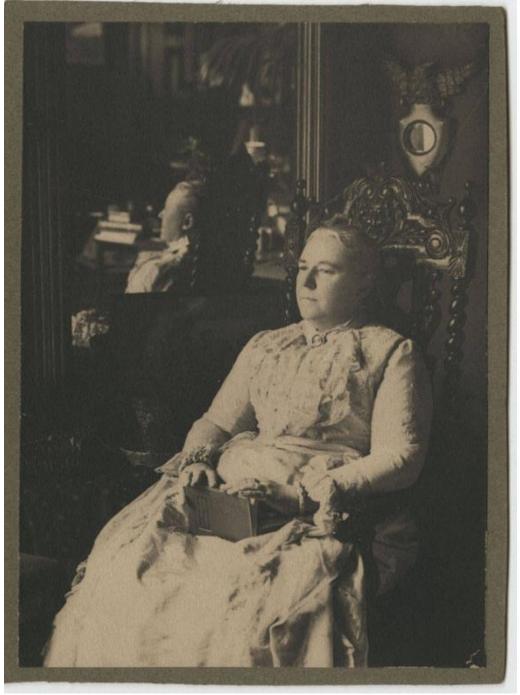

## **Basic Detail Report**

Description An elderly woman is sitting in an ornately carved wooden armchair

holding an open book in her lap. She is wearing a dress with lace trim and a

cameo brooch pinned to the collar. A small federal style mirror surmounted by a

carved eagle is on the wall behind her. She is reflected in a large mirror on the

wall at the left.

Dimensions Primary Dimensions (height x width): 67/16 x 4 11/16in. (16.4 x 11.9

cm) Sheet (height x width): 67/16 x 411/16in. (16.4 x 11.9cm) Mount (height x