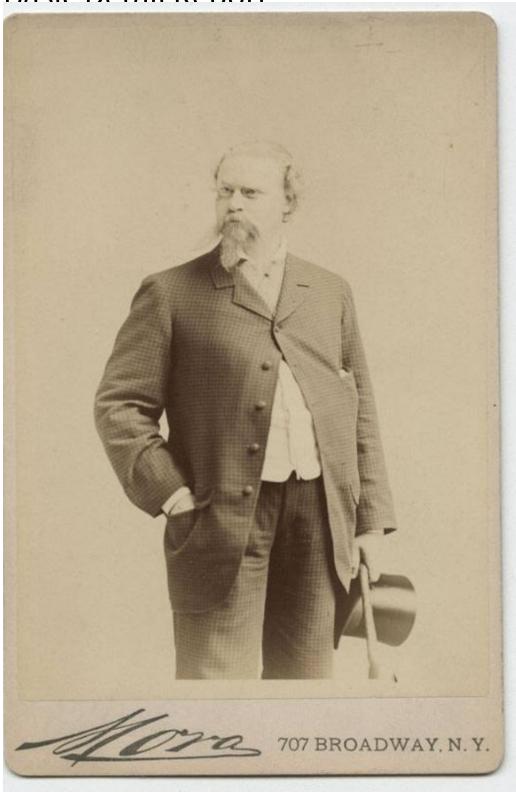

## **Rasic Detail Report**

Title Judge William Hamersley

Date about 1885

Primary Maker Jose Maria Mora

## **Basic Detail Report**

Medium Photography; albumen print on paper on cardboard mount

Description Three-quarter length portrait of a standing man with a beard and mustache. He is wearing a checked coat and trousers and a white vest. His right hand is in his jacket pocket; he holds a top hat and a cane in his left hand.