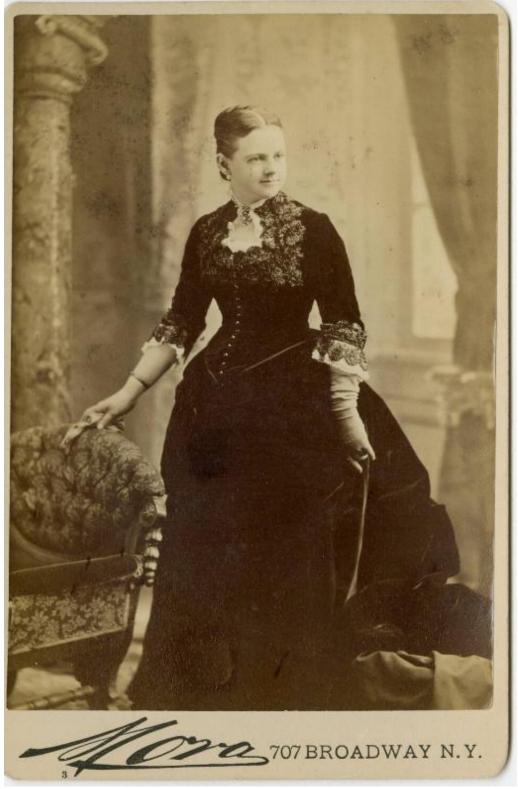

## Title Jane A. Hamersley

Date 1882-1883

Primary Maker Jose Maria Mora

## **Basic Detail Report**

Medium Photography; albumen print on paper on cardboard mount

Description Three-quarter length portrait of a woman wearing a dress with a square neckline trimmed with lace and a long train. She is also wearing long gloves. Her jewelry includes a bracelet, a brooch, and earrings. Her hand rests on an upholstered armchair. A painted studio backdrop is in the background. Dimensions Primary Dimensions (height x width): 5 9/16 x 3 7/8in. (14.1 x 9.8cm) Sheet (height x width): 5 9/16 x 3 7/8in. (14.1 x 9.8cm) Mount (height x width): 6 7 /16 x 4 3/16in. (16.4 x 10.6cm)