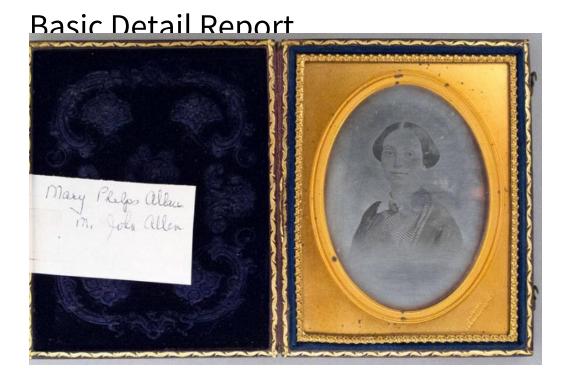

## Title Mary Phelps Allen

Date 1851-1853

Primary Maker Samuel Root

Medium Photography; daguerreotype on silver-coated copper plate under glass with gilt mat in paper-covered wooden case with embossed dark blue velvet pad Description Bust-length portrait of a woman wearing a dress with a lace collar. Her jewelry includes earrings and a brooch. The daguerreotype has a plain gold oval mat, a dark blue velvet pad embossed with a pattern of leaves and flowers, has a floral design. The case has a floral design within and around a cartouche outline and gilt edges.