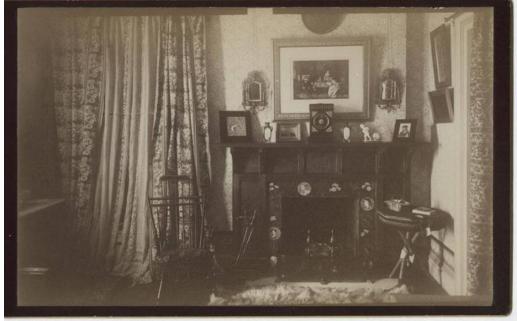

## Hartford

Date 1880

Primary Maker Unknown

Medium Photography; albumen print on paper, on cardboard mount Description A fireplace with an elaborate mantle, decorataive Arts and Crafts tiles, and brass andirons is in the corner of a room with patterned wallpaper. A book and a basket are on a small table at the right. A rocking chair is at the left, in front of patterned draperies. Framed pictures are on the walls. Candle sconces with mirrors are on either side of the mantlepiece. A clock and two vases are on the mantlepiece. Dimensions Primary Dimensions (image height x width): 4 13/16 x 7 3/4in. (12.2 x 19.7cm) Sheet (height x width): 5 1/4 x 8 3/8in. (13.3 x 21.3cm) Mount (height x