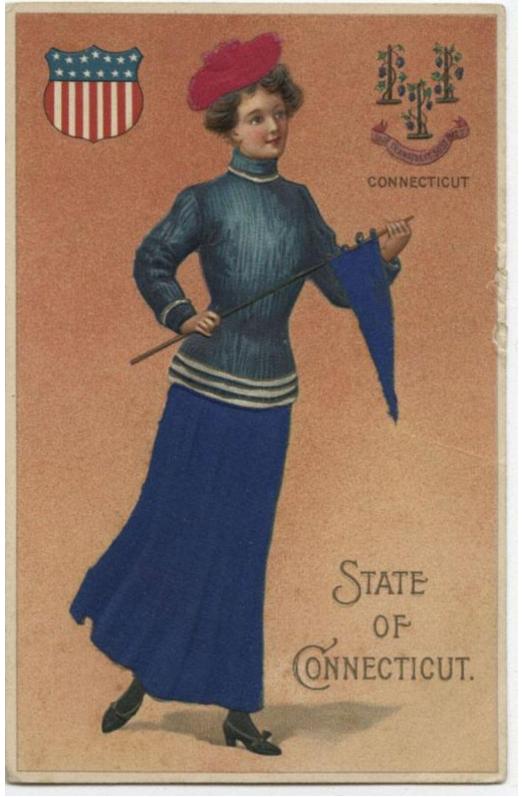

## **Basic Detail Report**

Medium Photomechanical prints; colored printer's inks and silk on postcard

Description A young woman wearing a sweaterm skirt, and hat holds a pennant on a stick. The girl's skirt, pennant, and hat have pieces of silk overlaid. A shield with stars and stripes is in the upper left corner. Three grapevines, a banner with words "QUI TRANSTULIT SUSTINET" and the word "CONNECTICUT" are in the upper right corner.