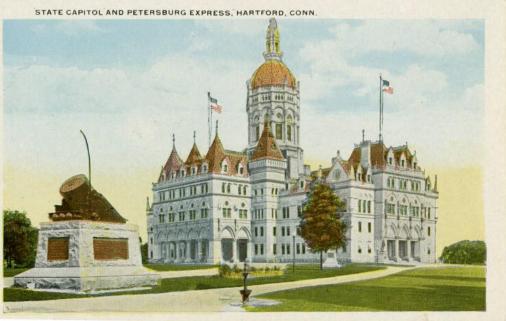

## Title State Capitol and Petersburg Express, Hartford, Conn.

Date 1915-1930

Primary Maker W. & L. Midas

Medium Photomechanical prints; colored printer's inks on postcard

Description A large mortar and cannon balls is on a high granite base in the

foreground. Plaques are on the two visible sides of the base. Paved sidewalks

lead through grassy lawns to the Connecticut State Capitol in the background.

Two American flags fly from high flagpoles.

Dimensions Primary Dimensions (image height x width): 3 1/8 x 5 1/8in. (7.9 x