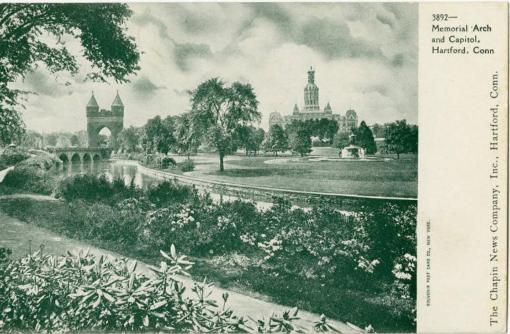

## Title Memorial Arch and Capitol, Hartford, Conn.

Date before 1907

**Primary Maker Chapin News Company** 

Medium Photomechanical prints; colored printer's inks on postcard

Description Flowering shrubs grow between a paved sidewalk and a river.

Soldiers and Sailors Memorial Arch, the Connecticut State Capitol, and the grassy lawns of Bushnell Park are in the background. Corning Fountain is at the right. A bush in the immediate foreground appears to be a rhododendron.