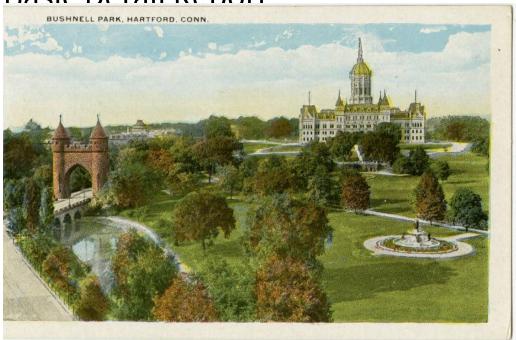

## Title Bushnell Park, Hartford, Conn.

Date 1915-1930

Primary Maker W. & L. Midas

Medium Photomechanical prints; colored printer's inks on postcard

Description Panoramic view shows Bushnell Park with its grassy lawns and trees. Soldiers and Sailors Memorial Arch and the Park River are at the left.

Corning Fountain is at the right. The Connecticut State Capitol is in the background.

Dimensions Primary Dimensions (image height x width):  $3 \frac{1}{8} \times 5 \frac{1}{8}$  in. (7.9 x 13cm) Sheet (height x width):  $3 \frac{1}{2} \times 5 \frac{1}{2}$  in. (8.9 x 14cm)