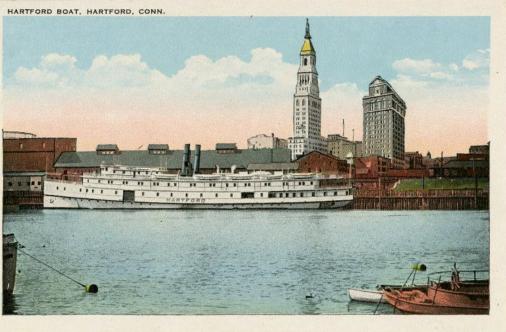

## Title Hartford Boat, Hartford, Conn.

Date 1919-1930

Primary Maker Trinity Stationery Company

Medium Photomechanical prints; colored printer's inks on postcard Description A steamboat with twin smokestacks is at a dock on the far side of a river. The name "Hartford" is on the side of the ship. Wharves and warehouses are visible along the waterfront. The skyline is dominated by the tower of

Travelers Insurance Company and the Hartford Bank building.

Dimensions Primary Dimensions (image height x width): 3 1/8 x 5 1/8in. (7.9 x

13cm) Sheet (height x width): 3 1/2 x 5 1/2in. (8.9 x 14cm)