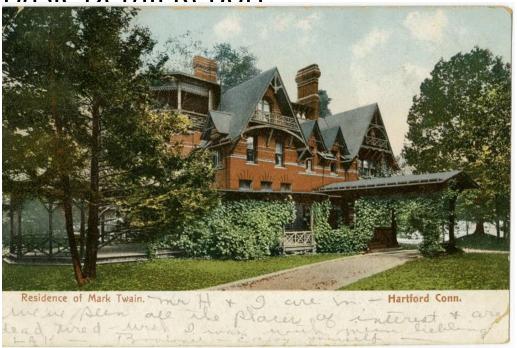

## Title Residence of Mark Twain, Hartford, Conn.

Date before 1906

Primary Maker Chapin News Company

Medium Photomechanical prints; colored printer's inks on postcard Description Vines grow on the porch of an ornate Victorian house with polychrome decoration and stick-style elements. A gravel or dirt path leads between grassy lawns in the foreground. Leafy trees are at left and right. Dimensions Primary Dimensions (image height x width):  $3 \times 5 \times 3/8$  in.  $(7.6 \times 13.7)$  cm) Sheet (height x width):  $3 \times 1/2 \times 5 \times 3/8$  in.  $(8.9 \times 13.7)$  cm)