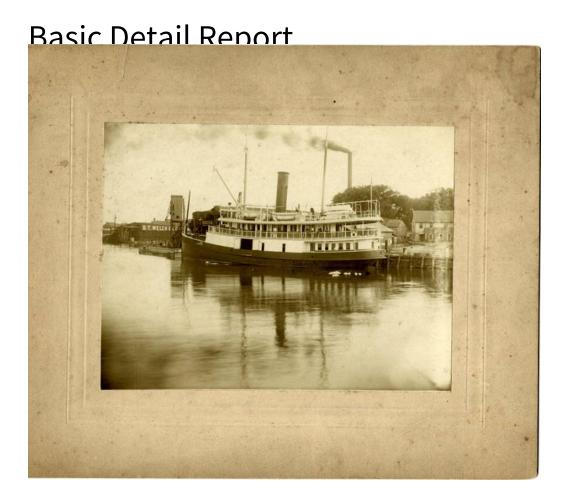

## Title Elm City at Kimberly Avenue Dock, West Haven

Date after 1910

Primary Maker Unknown

Medium Photography; gelatin silver print on paper on cardboard mount

Description A small vessel is at a dock. Lifeboats are on the top deck; passengers stand on the deck below leaning on the railing. A building in the background near a coal pocket has the words "D. T. WELCH & CO." on it. Smoke issues from what appears to be a factory smokestack in the distance.