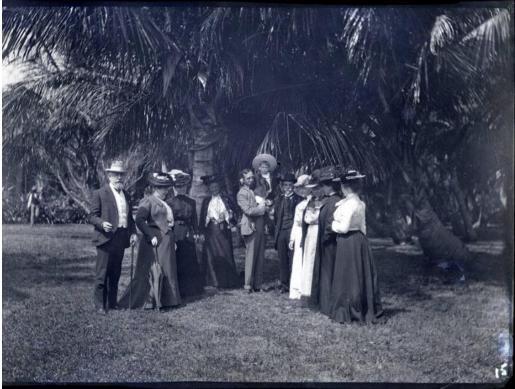

## Title Group of People In Front of Palm Trees

Date about 1912

Primary Maker Harriet V. S. Thorne

Medium Photography; gelatin emulsion on film

Description A group of seven women, three men and a young boy stand in a semi-circle outdoors in front of palm trees. The women are all wearing dresses and hats, and the men are wearing suits and hats. The man in the center of the group is holding the little boy, who is wearing a wide-brimmed hat. In the background, the figure of another man can be seen on the left approaching the group.