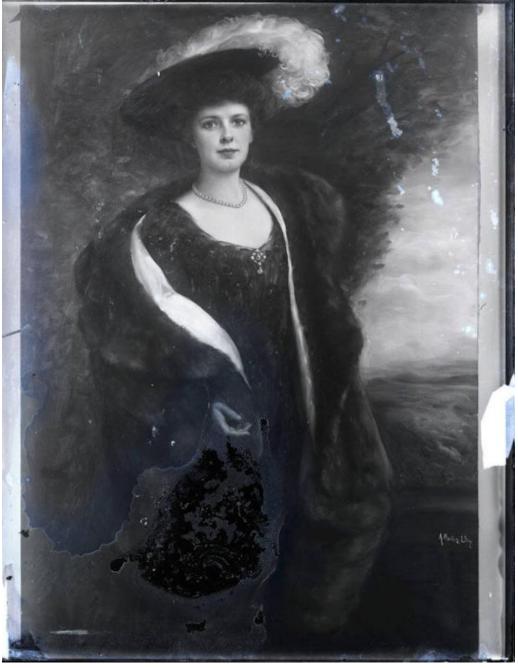

## Title Reproduction of a Painting of a Woman Wearing a Dress and Hat

Date about 1900

Primary Maker Harriet V. S. Thorne

Medium Photography; gelatin emulsion on glass

Description Reproduction of a portrait painting, three-quarter length, of a

woman wearing a dress and what looks like furs, and a plumed hat. The

## **Basic Detail Report**

background of the painting is an outdoor scene. The canvas is unframed and

signed "A. Muller-Ury."

Dimensions Primary Dimensions (image height x width): 13 3/4 x 10 3/4in. (34.9 x