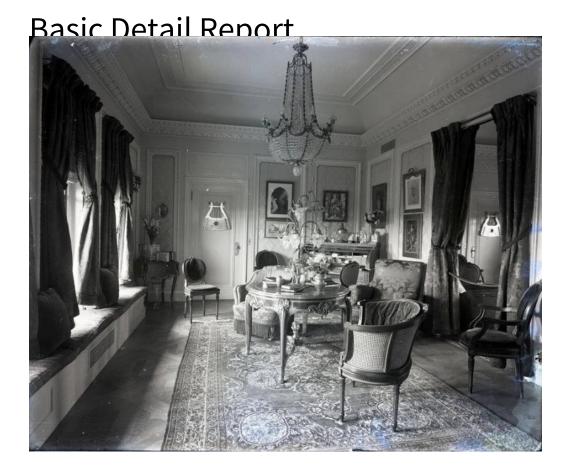

## Title Interior of Parlor

Date about 1900

Primary Maker Harriet V. S. Thorne

Medium Photography; gelatin emulsion on glass

Description The interior of a large parlor, furnished with a writing desk, various chairs and a table over which hangs a chandelier. There is a large rug on the floor and upholstered window seats. Portraits and other paintings hang on the walls, and fresh flowers are in vases. Panels of wallpaper are finished with molding, and crown molding is visible at the top of the frame.