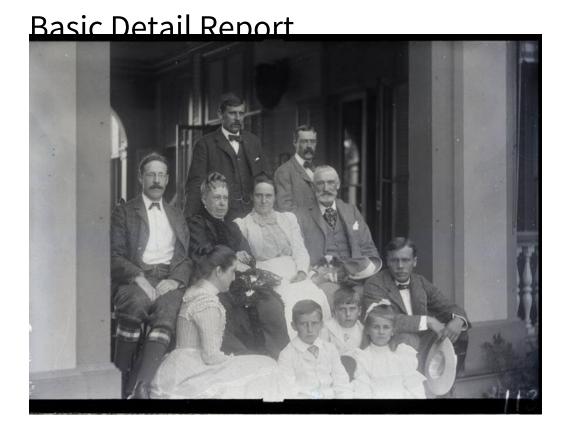

## **Title Thorne Family Group Portrait**

Date about 1900

Primary Maker Harriet V. S. Thorne

Medium Photography; gelatin emulsion on glass

Description The subjects have been identified as: first row, standing: Edwin

Thorne, William Thorne; second row, sitting: Joel Thorne, Phebe Thorne,

Margaret Thorne, Samuel Thorne; bottom row, sitting: Phebe Ketchen Thorne,

Landon Ketchen Thorne, Francis Thorne, Phebe Van Schoonhoven Thorne,

Samuel Thorne, Jr. From the inscription on the index card attached to the verso

of the contact print.

Dimensions Primary Dimensions (image height x width): 4 11/16 x 6 7/8in. (11.9 x

17.5cm) Plate (height x width): 5 x 7in. (12.7 x 17.8cm)