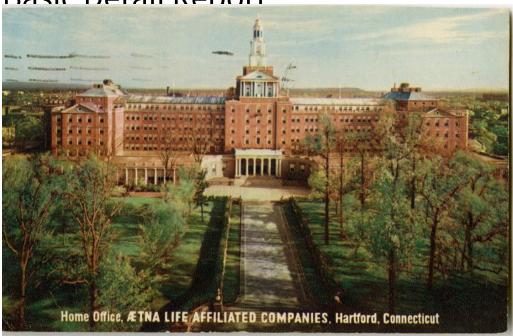

## Title Home Office, Aetna Life Affiliated Companies, Hartford, Conn.

Date about 1935

Primary Maker Unknown

Medium Photomechanical prints; colored printer's inks on postcard

Description Aerial view shows a large Georgian style office building with a cupola with a dome. A broad paved drive leads between grassy lawns with trees to a colonnaded entrance. An enclosed garden is visible at the left, just in front of the building.