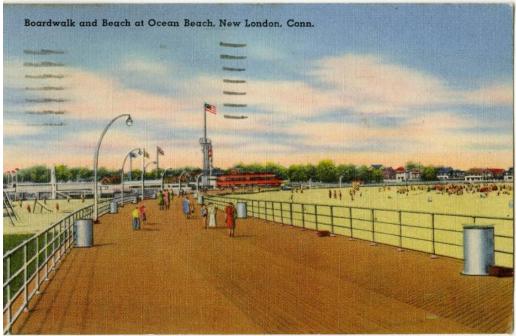

## Title Boardwalk and Beach at Ocean Beach, New London, Conn.

Date mid 20th century

Primary Maker The New London News Co.

Medium Photomechanical prints; colored printer's inks on postcard

Description Men and women walk on a long boardwalk with metal railings. Trash casns and electric light poles line the boardwalk. A playground with grassy lawn, slides, and swings is at the left. A broad sandy beach is at the right. Buildings and flags, including an American flag, are in the background.