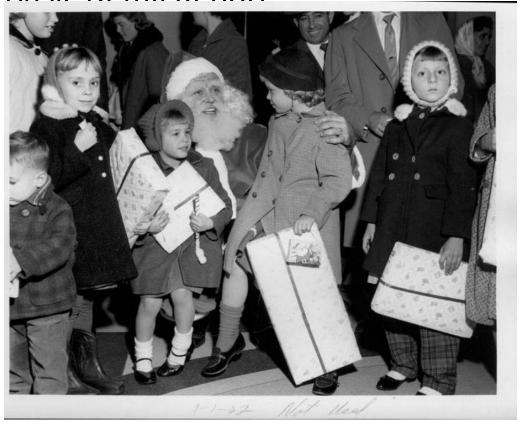

## Title Hartford Christmas Party December 1961

Date 1961

Primary Maker Meyers Studios, Inc.

Medium Photography; gelatin silver print on paper

Description A man in a Santa Claus suit is squatting on the floor and holding two small girls on his knees. The girls wear wool coats, knit hats, and shoes with ankle socks. They hold wrapped presents and one girl holds a box of animal crackers. Two other girls at left and right hold packages wrapepd in G. Fox paper. Men, women, and small boys are in the background.