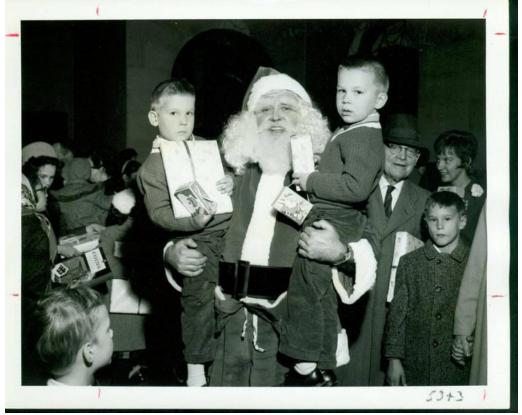

## Title Hartford Christmas Party HELCo December 1961

Date 1961

Primary Maker Meyers Studios, Inc.

Medium Photography; gelatin silver print on paper

Description A man dressed as Santa Claus is holding two young boys who

appear to be twins. They are wearing identifcal sweaters and pants and are

holding presents wrapped in G. Fox paper and boxes of animal crackers.

Additional boys, men, and women stand in the background. One man is wearing

eyeglasses.

Dimensions Primary Dimensions (image height x width): 7 1/8 x 9in. (18.1 x 22.9

cm) Sheet (height x width): 8 x 10in. (20.3 x 25.4cm)