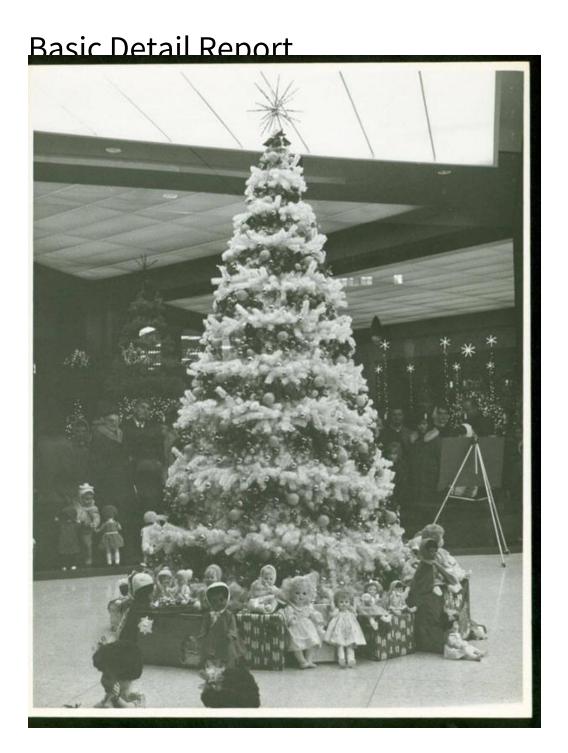

## Title Christmas Tree with Toys

Date 1965

Primary Maker Manchester Herald

Medium Photography; gelatin silver print on paper

Description Wrapped Christmas packages and dolls are grouped around a large artificial Christmas tree densely decorated with balls. Some dolls appear to be

## **Basic Detail Report**

African-American. A tripod holding an explanatory sign is in the right

background. A crowd of spectators wearing winter clothing is visible in the darkness. The Christmas lights of Constitution Plaza are visible through the large glass windows.