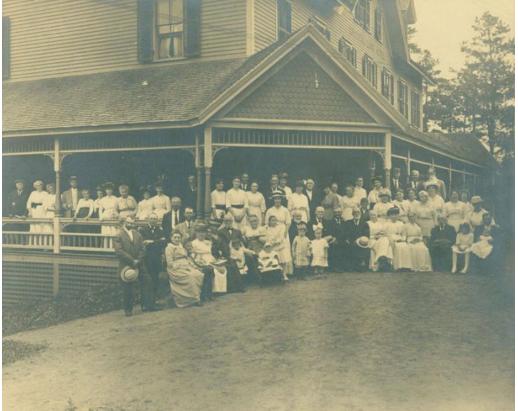

## Title Cody Family Reunion, Crystal Lake Hotel, Ellington

Date about 1905

Primary Maker Unknown

Medium Photography; gelatin silver print on paper on cardboard mount Description A large group of men, women, children, and infants poses on the steps and porch of a large frame hotel. The porch has fish scale shingles and brackets. The inn has louvered shutters. Evergreen trees, which appear to be pine trees, are in the background. Dimensions Primary Dimensions (image height x width): 7 1/4 x 9 1/2in. (18.4 x 24.1cm) Sheet (height x width): 7 1/4 x 9 1/2in. (18.4 x 24.1cm) Mount: 11 1/4 x 13 3/4in. (28.6 x 34.9cm)