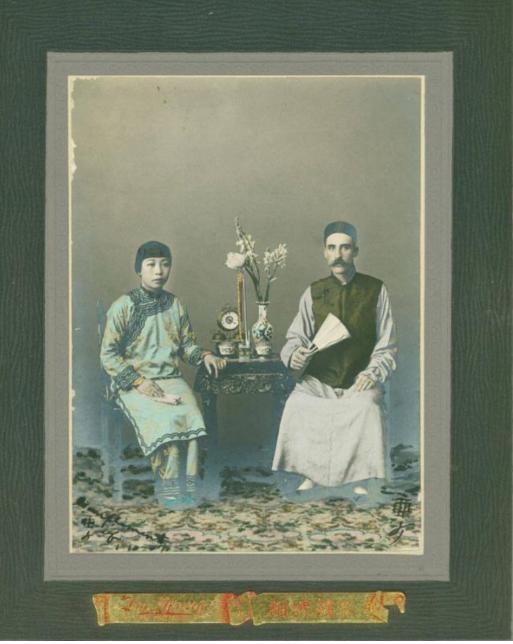

## **Basic Detail Report**

Title Unknown Chinese Couple

Date 1910?

Primary Maker Lai Yung

Medium Photography; gelatin silver print and watercolor on paper on cardboard

mount

## **Basic Detail Report**

Description A man and a woman in Chinese dress are seated in chairs in a studio

interior. The man has a mustache and holds a fan. A vase of flowers, a clock, and

other items are on a table. A patterned carpet is on the floor.