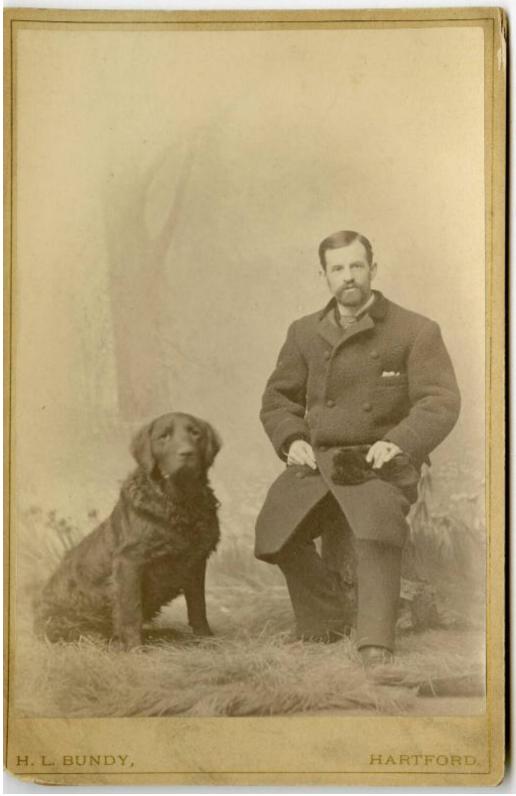

## **Rasic Detail Renort**

Title Silas Chapman, with a Dog

Date 1872-1889

Primary Maker Horace L. Bundy

## **Basic Detail Report**

Medium Photography; collodion print on paper on cardboard mount

Description Studio portrait of a young man with a beard and mustache posing with a dog in front of a painted studio backdrop. The man is wearing a double-breasted overcoat with a handkerchief in the breast pocket. The dog appears to be a Newfoundland or Labrador.