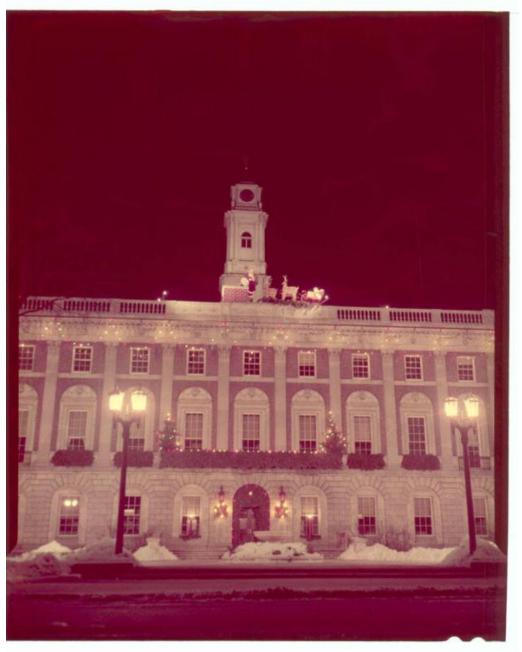

## Title Christmas Decorations, City Hall, Waterbury

Date mid 20th century

Primary Maker Peter Lucas

Medium Photography; 1 color negative, acetate base.

 $\label{lem:condition} \textbf{Description 1} \ \textbf{negative depicting Santa Claus and sleigh on the roof of a federal}$ 

style municipal building with a cupola. Christmas trees decorated with electric

## Basic Detail Report lights are on the balcony. Additional Christmas lights run along the frieze. Street

lights are in the foreground. It is night.

Dimensions Primary Dimensions (image height x widht): 4 5/16 x 3 15/16in. (11 x