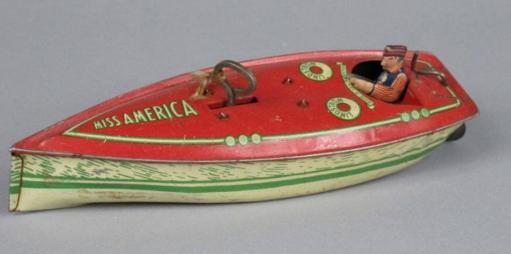

## Medium Tin, paint

Description Tin toy speedboat with wind-up key on top. Small painted tin driver seated at back with a painted blue shirt with red and white striped sleeves and a red and blue striped cap. Body of boat is pale yellow with two green lines running around and with green flecking on upper part. Top of the boat is red with green and yellow decoration with wind-up key in center. (Piece of twine tied to the key). The top front of boat reads: "Miss America". On the back of the boat there are two small yellow circles each reading "Lindstrom". In front of driver there is a scroll that reads: "Made in USA patented".