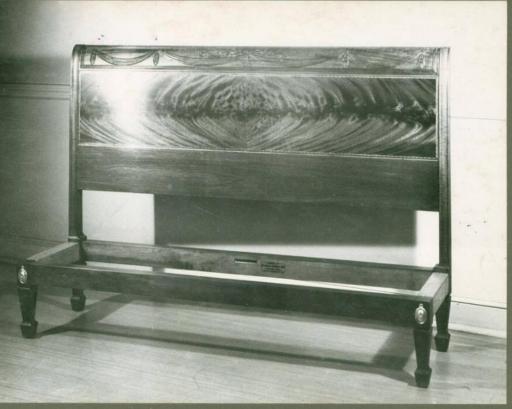

## Title Headboard and Bedframe with Maker's Signature

Date after 1925

Primary Maker Harold D. Margolis

Medium Photography; gelatin silver print on paper on cardboard mount Description Headboard has large lower panel with gilt border and narrow upper panel with decorative swags and tassels. Maker's label, including the maker's signature, is visible, but not quite legible on the back of the frame. Dimensions Primary Dimensions (imaage height x width): 6 3/4 x 8 5/8in. (17.1 x 21.9cm) Sheet (height x width): 6 3/4 x 8 5/8in. (17.1 x 21.9cm) Mount (height x width): 8 x 10in. (20.3 x 25.4cm)