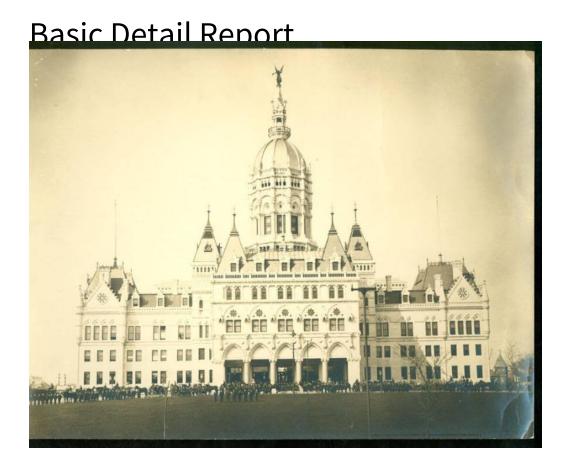

## Title Parade in front of the Connecticut State Capitol, Hartford

Date about 1900

Primary Maker Unknown

Medium Photography; gelatin silver print on paper

Description Horse-drawn carriages, horse-drawn fire equipment, uniformed policemen, and other groups of men are lined up on the driveway in front of the Connecticut State Capitol. A grassy lawn is in the foreground. Part of the Soldiers and Sailors Memorial Arch is visible in the background.